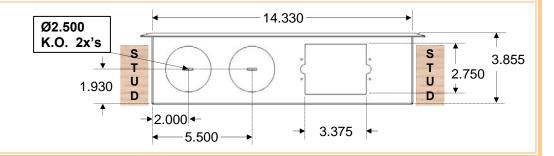

# Benner-Nawman, Inc.

3450 Sabin Brown Road • Wickenburg, AZ 85390

(800) 992-3833 • (928) 684-2813 • www.bnproducts.com

## **Specification Sheet**

Part # 14104-MM

This Cabinet Measures: 14¼" Wide x 10" Tall x 4" Deep





#### Features & Info:

- Includes mounting screws, grommets, instruction sheet & cardboard overspray shield
- Made of 18-gauge (lid) & 20-gauge (body), zinc-coated steel (powder coat white finish)
- Features a universal mounting pattern which accepts most major brands of modules
- Enclosure mounts prior to drywall between 16" center studs (mounting slots on side)
- Depth marks on the side of the body, AC knockout on the bottom
- Body & Screw-on Lid may be purchased separately
- UL-Listed (UL1863)
- Box weight: 8 lbs.

### **Top View**



#### **Bottom View**