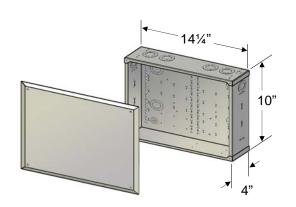

## **Specification Sheet**

Part # 14104-MM

This Cabinet Measures: 14¼" Wide x 10" Tall x 4" Deep

#### Features & Info:

- Includes mounting screws, grommets, instruction sheet & cardboard overspray shield
- Made of 18-gauge (lid) & 20-gauge (body), zinc-coated steel (powder coat white finish)
- Features a universal mounting pattern which accepts most major brands of modules
- Enclosure mounts prior to drywall between 16" center studs (mounting slots on side)
- Depth marks on the side of the body, AC knockout on the bottom
- Body & Screw-on Lid may be purchased separately
- UL-Listed (UL1863)
- Box weight: 8 lbs.