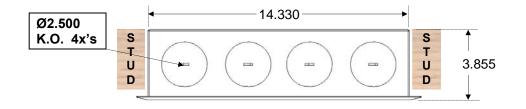

# Benner-Nawman, Inc.

3450 Sabin Brown Road • Wickenburg, AZ 85390

(800) 992-3833 • (928) 684-2813 • www.bnproducts.com

## **Specification Sheet**

Part # 14104-MM

This Cabinet Measures: 14¼" Wide x 10" Tall x 4" Deep





#### Features & Info:

- Includes mounting screws, grommets, instruction sheet & cardboard overspray shield
- Made of 18-gauge (lid) & 20-gauge (body), zinc-coated steel (powder coat white finish)
- Features a universal mounting pattern which accepts most major brands of modules
- Enclosure mounts prior to drywall between 16" center studs (mounting slots on side)
- Depth marks on the side of the body, AC knockout on the bottom
- Body & Screw-on Lid may be purchased separately
- UL-Listed (UL1863)
- Box weight: 8 lbs.

### **Top View**



#### **Bottom View**